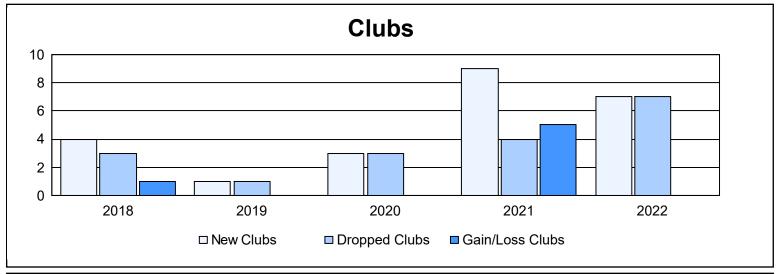

District A 711 As of June 2022 Cumulative

| Year      | New<br>Clubs | Dropped<br>Clubs | Gain/<br>Loss<br>Clubs | New<br>Members | Charter<br>Members | Reinstate<br>Members | Transfer<br>Members | Total<br>Member<br>Added | Total<br>Members<br>Dropped | Gain/<br>Loss<br>Members |
|-----------|--------------|------------------|------------------------|----------------|--------------------|----------------------|---------------------|--------------------------|-----------------------------|--------------------------|
| 2017-2018 | 4            | 3                | 1                      | 202            | 119                | 4                    | 11                  | 336                      | 299                         | 37                       |
| 2018-2019 | 1            | 1                | 0                      | 131            | 48                 | 13                   | 6                   | 198                      | 260                         | -62                      |
| 2019-2020 | 3            | 3                | 0                      | 135            | 162                | 28                   | 30                  | 355                      | 329                         | 26                       |
| 2020-2021 | 9            | 4                | 5                      | 322            | 301                | 40                   | 12                  | 675                      | 459                         | 216                      |
| 2021-2022 | 7            | 7                | 0                      | 286            | 222                | 34                   | 34                  | 576                      | 560                         | 16                       |
| Average   | 5            | 4                | 1                      | 215            | 170                | 24                   | 19                  | 428                      | 381                         | 47                       |