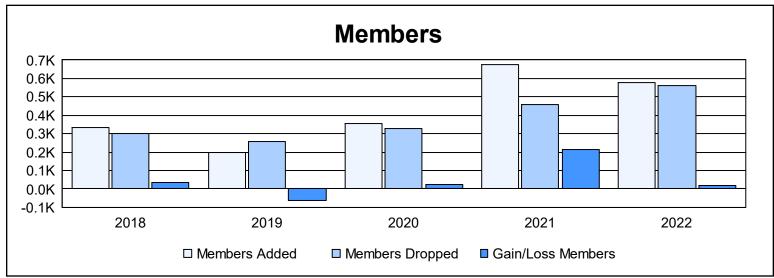

District A 711 As of June 2022 Cumulative

| Year      | New<br>Clubs | Dropped<br>Clubs | Gain/<br>Loss<br>Clubs | New<br>Members | Charter<br>Members | Reinstate<br>Members | Transfer<br>Members | Total<br>Member<br>Added | Total<br>Members<br>Dropped | Gain/<br>Loss<br>Members |
|-----------|--------------|------------------|------------------------|----------------|--------------------|----------------------|---------------------|--------------------------|-----------------------------|--------------------------|
| 2017-2018 | 4            | 3                | 1                      | 202            | 119                | 4                    | 11                  | 336                      | 299                         | 37                       |
| 2018-2019 | 1            | 1                | 0                      | 131            | 48                 | 13                   | 6                   | 198                      | 260                         | -62                      |
| 2019-2020 | 3            | 3                | 0                      | 135            | 162                | 28                   | 30                  | 355                      | 329                         | 26                       |
| 2020-2021 | 9            | 4                | 5                      | 322            | 301                | 40                   | 12                  | 675                      | 459                         | 216                      |
| 2021-2022 | 7            | 7                | 0                      | 286            | 222                | 34                   | 34                  | 576                      | 560                         | 16                       |
| Average   | 5            | 4                | 1                      | 215            | 170                | 24                   | 19                  | 428                      | 381                         | 47                       |